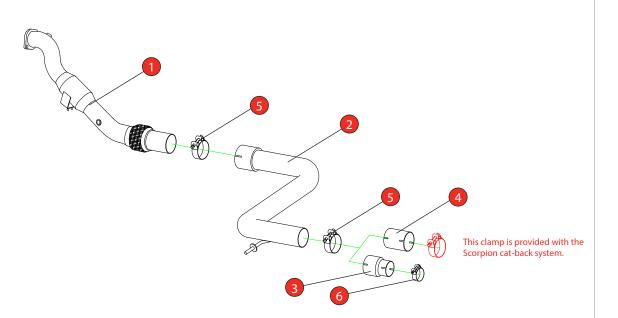

## Estimated Fitting Time: 90 Minutes

| NO.    | PART NO.   | DESCRIPTION                                            | QTY      | E-MARK | N/A      |
|--------|------------|--------------------------------------------------------|----------|--------|----------|
| 1      | 1266FD     | Downpipe With A High Flow Sports Catalyst              | 1        | DATE   | 21/10/16 |
| 2      | 1268FD     | Front Pipe                                             | 1        | ISSUE  | 00       |
| Fit Ki | t          | AUTHORISED                                             | M.Ydlibi |        |          |
| 3      | AD85       | Adaptor (Use when fitting to original cat-back system) | 1        |        |          |
| 4      | AD79       | Adaptor (Use when fitting to Scorpion cat-back system) | 1        |        |          |
| 5      | Z016.10063 | 72.4mm Heavy Duty Clamp                                | 2        |        |          |
| 6      | Z016.10001 | 59-63mm Clamp                                          | 1        |        |          |